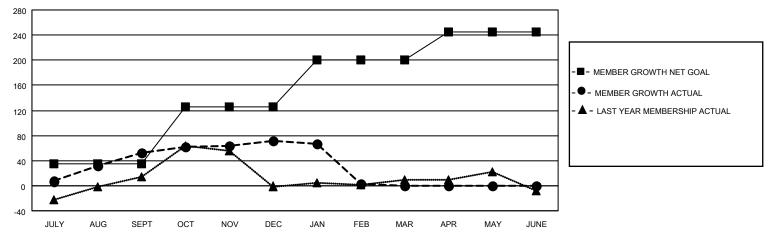

## GOALS AND ACTUAL MEMBERS CUMULATIVE

| DROPPED CLUBS: 4 |     | 51 CLUBS OF 83 ADDED 1 OR MORE<br>NEW MEMBERS | GENDER DISTRIBUTION  MALE 2,185 (72.02%) |              |       |
|------------------|-----|-----------------------------------------------|------------------------------------------|--------------|-------|
| DROPPED MEMBERS  |     |                                               | FEMALE                                   | 849 (27.98%) |       |
| DECEASED         | 15  | CLICK HERE FOR CUMULATIVE                     | TOTAL FAMILY UNIT MEMBERS                |              | 1,102 |
| CLUB CANCELLED   | 79  | MEMBERSHIP DATA                               |                                          |              | 604   |
| OTHER 290        |     |                                               | FAMILY MEMBERS PAYING HALF DUES          |              | 601   |
| TOTAL            | 384 |                                               | B020                                     |              |       |

## MONTHLY MEMBERSHIP PROGRESS REPORT

LOCATION INDIA District 322 D Results as of: 2/28/2021

|               | Club          | s           |               | Members               |                        |                         |                                                    |  |
|---------------|---------------|-------------|---------------|-----------------------|------------------------|-------------------------|----------------------------------------------------|--|
|               | RESULTS FOR   | R 2020-2021 |               | RESULTS FOR 2020-2021 |                        |                         |                                                    |  |
| QUARTER       | NEW CLUB GOAL | NEW CLUBS   | DROPPED CLUBS | QUARTER MEME          | BER GROWTH NET<br>GOAL | MEMBER GROWTH<br>ACTUAL | DROPPED<br>MEMBERS ACTUAL<br>(including transfers) |  |
| JULY/AUG/SEPT | 2             | 1           | 1             | JULY/AUG/SEPT         | 35                     | 142                     | 88                                                 |  |
| OCT/NOV/DEC   | 2             | 4           | 0             | OCT/NOV/DEC           | 91                     | 229                     | 205                                                |  |
| JAN/FEB/MAR   | 1             | 0           | 3             | JAN/FEB/MAR           | 75                     | 24                      | 91                                                 |  |
| APR/MAY/JUNE  | 1             | 0           | 0             | APR/MAY/JUNE          | 44                     | 0                       | 0                                                  |  |