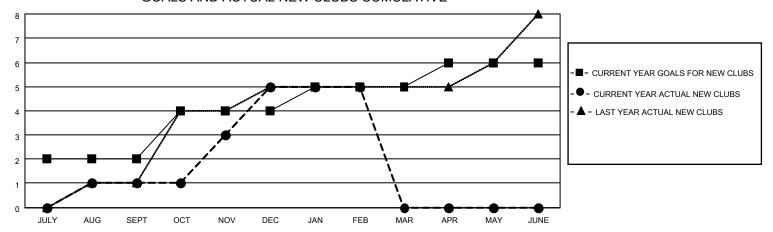

## GOALS AND ACTUAL NEW CLUBS CUMULATIVE

## MONTHLY MEMBERSHIP PROGRESS REPORT

LOCATION INDIA District 322 D Results as of: 2/28/2021

|               | Club          | s           |               | Members               |                        |                         |                                                    |  |
|---------------|---------------|-------------|---------------|-----------------------|------------------------|-------------------------|----------------------------------------------------|--|
|               | RESULTS FOR   | R 2020-2021 |               | RESULTS FOR 2020-2021 |                        |                         |                                                    |  |
| QUARTER       | NEW CLUB GOAL | NEW CLUBS   | DROPPED CLUBS | QUARTER MEME          | BER GROWTH NET<br>GOAL | MEMBER GROWTH<br>ACTUAL | DROPPED<br>MEMBERS ACTUAL<br>(including transfers) |  |
| JULY/AUG/SEPT | 2             | 1           | 1             | JULY/AUG/SEPT         | 35                     | 142                     | 88                                                 |  |
| OCT/NOV/DEC   | 2             | 4           | 0             | OCT/NOV/DEC           | 91                     | 229                     | 205                                                |  |
| JAN/FEB/MAR   | 1             | 0           | 3             | JAN/FEB/MAR           | 75                     | 24                      | 91                                                 |  |
| APR/MAY/JUNE  | 1             | 0           | 0             | APR/MAY/JUNE          | 44                     | 0                       | 0                                                  |  |